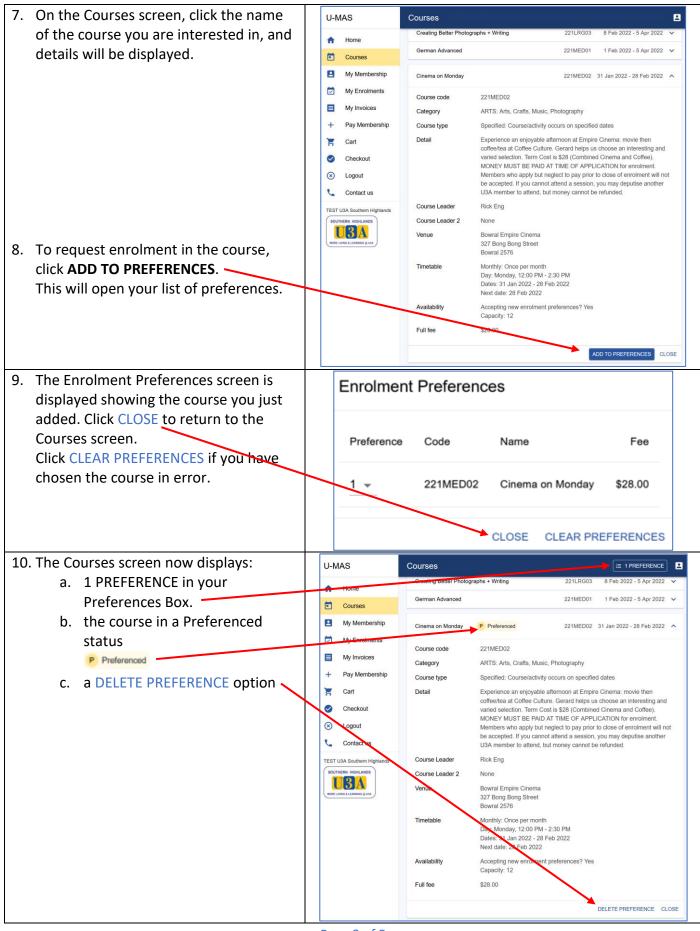

| 2                                                                |
| 3. | Your Membership details are displayed.<br>On the Side Menu, click Courses                                                                                                       | <ul> <li>↑</li> <li>↓</li> <li>↓</li></ul> | Home<br>Courses<br>My Membership<br>My Enrolments<br>My Invoices<br>Pay Membership<br>My Absences<br>Cart<br>Checkout |                               | form below, and then click the SAVE button at the<br>WORD generate a NAME BADGE and view you<br>Member Type<br>Full Member<br>Membership Expiry<br>31 Dec 2022 |                                                                  |















| You will be returned to the Courses                                                                                                                                                                                                                                         |  |                                     |                                                                                          |     |                                                     |                      |                          |          |
|--------------------------------------------------------------------------------------------------------------------------------------------------------------------------------------------------------------------------------------------------------------------------