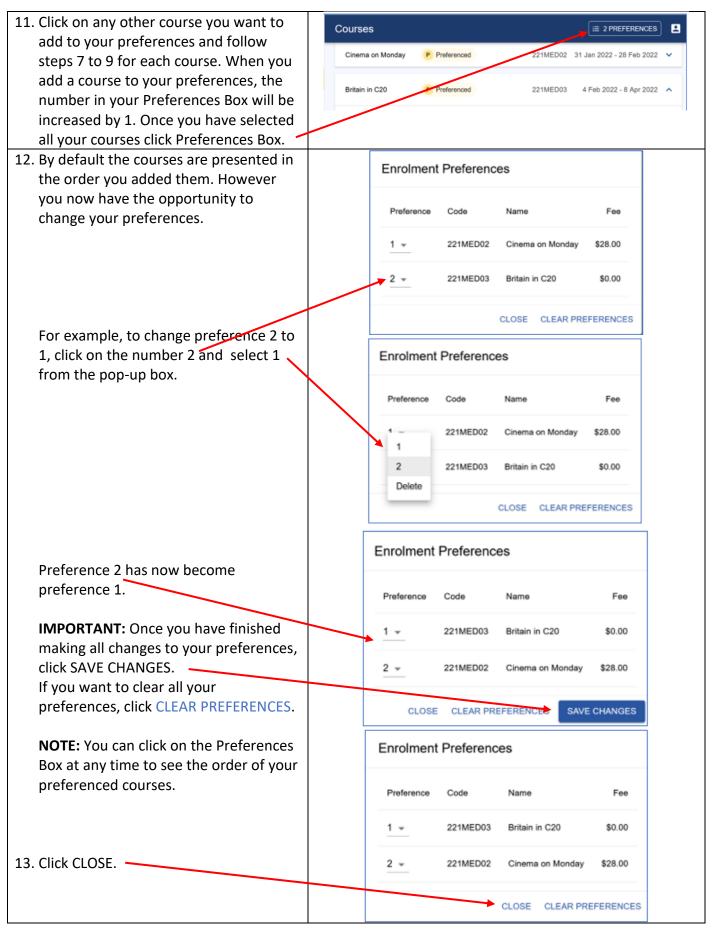

| 2                                                                |
| 3. | Your Membership details are displayed.<br>On the Side Menu, click Courses                                                                                                       | <ul> <li>↑</li> <li>↓</li> <li>↓</li></ul> | Home<br>Courses<br>My Membership<br>My Enrolments<br>My Invoices<br>Pay Membership<br>My Absences<br>Cart<br>Checkout |                               | form below, and then click the SAVE button at the<br>WORD generate a NAME BADGE and view you<br>Member Type<br>Full Member<br>Membership Expiry<br>31 Dec 2022 |                                                                  |















| You will be returned to the Courses                                                                                                                                                                                                                                         |  |                                     |                                                                                          |     |                                                     |                      |                          |          |
|-----------------------------------------------------------------------------------------------------------------------------------------------------------------------------------------------------------------------------------------------------------------------------|