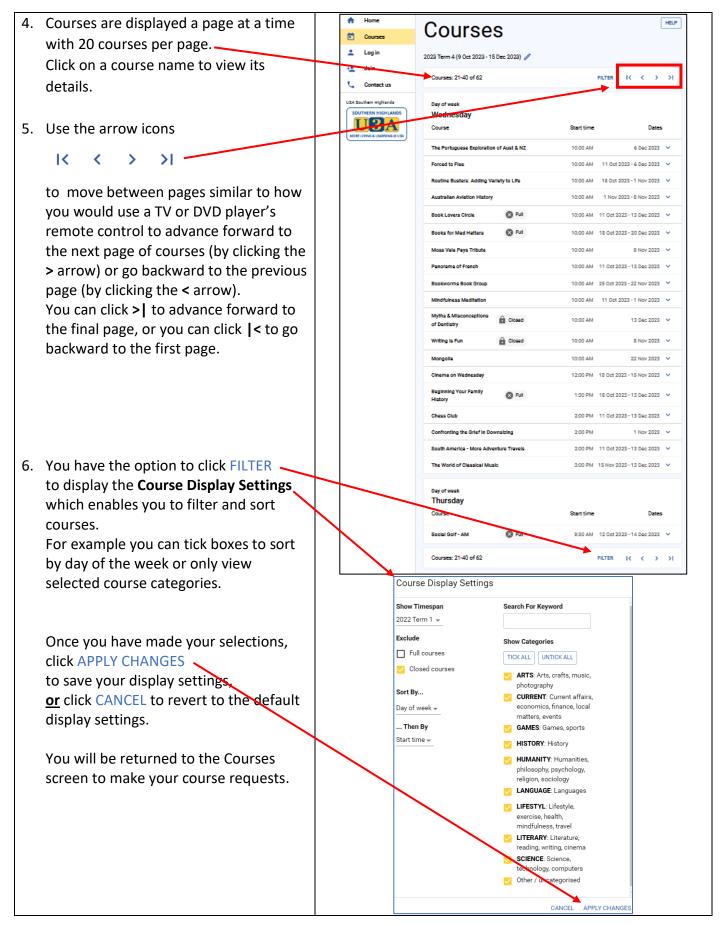

| 2                                                                |
| 3. | Your Membership details are displayed.<br>On the Side Menu, click Courses                                                                                                       | <ul> <li>↑</li> <li>↓</li> <li>↓</li></ul> | Home<br>Courses<br>My Membership<br>My Enrolments<br>My Invoices<br>Pay Membership<br>My Absences<br>Cart<br>Checkout |                               | form below, and then click the SAVE button at the<br>WORD generate a NAME BADGE and view you<br>Member Type<br>Full Member<br>Membership Expiry<br>31 Dec 2022 |                                                                  |















| You will be returned to the Courses                                                                                                                                                                                                                                         |  |                                     |                                                                                          |     |                                                     |                      |                          |          |
|----------------------------------------------------------------------------------------------------------------------------------------------------------------------------------------------------------------------------------------------------------------------